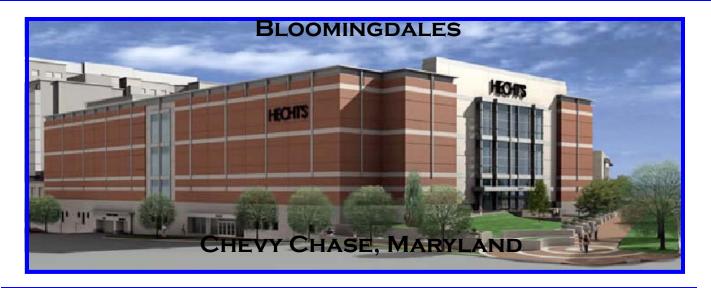

#### ARCHITECTURE

SIMPLE BUT ATTRACTIVE FAÇADE
DRAPING OF PRE-CAST PANELS WITH GLASS CURTAIN WALLS
ACCENTED BY ALUMINUM MULLIONS

# PROJECT TEAM

OWNER - FEDERATED DEPARTMENT STORES
ARCHITECT - KVELL CORCORAN ASSOCIATES

DEVELOPER - NEW ENGLAND DEVELOPMENT ENGINEERS

GC - Buch Construction

## **STRUCTURAL**

LIGHTWEIGHT CONCRETE SLAB ON METAL DECK
SUPPORTED BY STRUCTURAL STEEL
PRE-CAST PANEL SYSTEM UTILIZING SEVERAL CONNECTION TYPES
FOUNDATION CONSISTS OF A CAST-IN-PLACE REINFORCED PARKING GARAGE