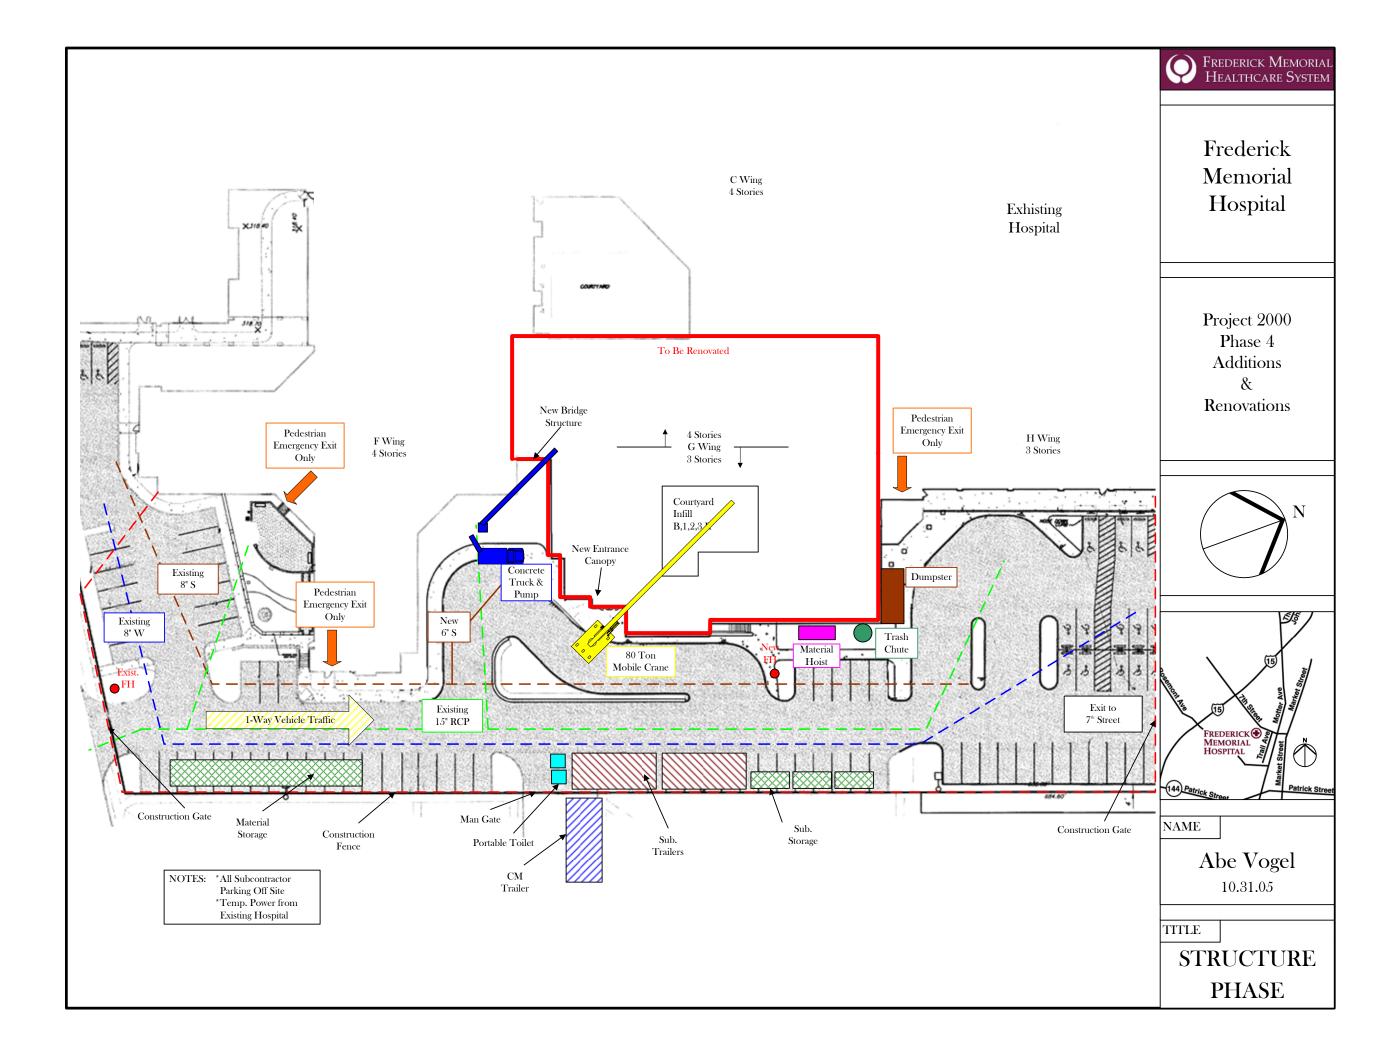

#### Executive Summary

This technical Assignment contains analysis of the cost and construction method used on the Frederick Memorial Hospital Renovation and Additions. A detail project schedule has been determined showing all pertinent activities occurring during construction. The project has been phased to be finished from the top down for infection control purposes. A site layout plan for the structure phase is presented. An assemblies Estimate for the building façade has been calculated using **RS** Means Assemblies Cost Data 2005. A detailed structural systems estimate has been calculated using **RS** Means Construction Cost Data 2005. Finally, a general conditions estimate is shown demonstrating project staffing costs and monthly costs incurred by the construction manager during the renovation of the hospital.