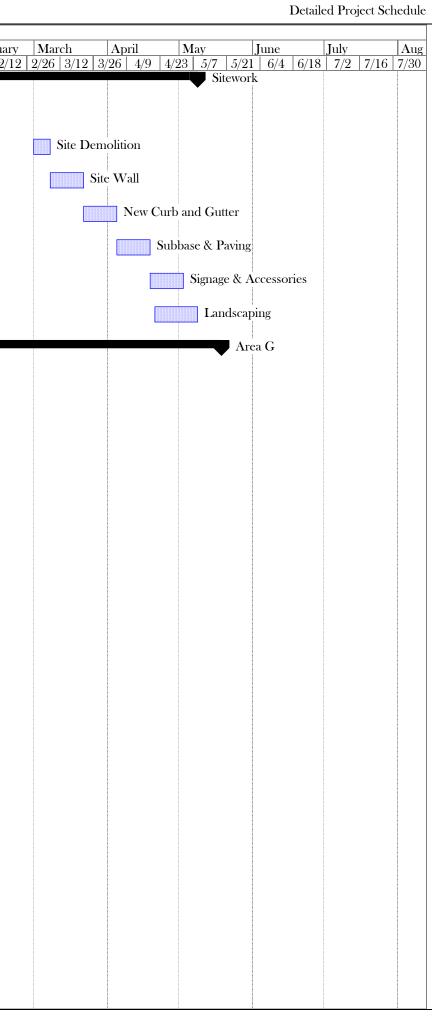

# Detailed Project Schedule

The detailed project schedule is shown for the hospital addition and renovation on the following pages. The project is scheduled so that trades move through the spaces from the top floor down. This is essential for infection control. It ensures that no contractors are moving through a finished space to get to one under construction.

| ID [ | Task Name                           | Duration | Start    | Finish   | 2006                                                                                          |
|------|-------------------------------------|----------|----------|----------|-----------------------------------------------------------------------------------------------|
|      |                                     |          |          |          | ne July August September October November December January February                           |
|      | Sitework                            | 222 days | 7/1/05   | 5/8/06   | 6/5 6/19 7/3 7/17 7/31 8/14 8/28 9/11 9/25 10/9 10/23 11/6 11/20 12/4 12/18 1/1 1/15 1/29 2/1 |
|      |                                     |          |          |          |                                                                                               |
| 1    | UG Storm & Sanitary                 | 20 days  | 7/1/05   | 7/28/05  | UG Storm & Sanitary                                                                           |
| 2    | Site Demolition                     | 5 days   | 3/1/06   | 3/7/06   |                                                                                               |
| 3    | Site Wall                           | 10 days  | 3/8/06   | 3/21/06  |                                                                                               |
| 4    | New Curb and Gutter                 | 10 days  | 3/22/06  | 4/4/06   |                                                                                               |
| 5    | Subbase & Paving                    | 10 days  | 4/5/06   | 4/18/06  |                                                                                               |
| 6    | Signage & Accessories               | 10 days  | 4/19/06  | 5/2/06   |                                                                                               |
| 7    | Landscaping                         | 12 days  | 4/21/06  | 5/8/06   |                                                                                               |
|      | Area G                              | 214 days | 7/25/05  | 5/18/06  |                                                                                               |
|      | Demolition                          | 37 days  | 7/25/05  | 9/13/05  | Demolition                                                                                    |
| 8    | Ceiling Demo                        | 5 days   | 7/25/05  | 7/29/05  | Ceiling Demo                                                                                  |
| 9    | Negative Air Systems & Temp. Water  | 10 days  | 7/25/05  | 8/5/05   | Negative Air Systems & Temp. Water                                                            |
| 10   | Interior Demo                       | 25 days  | 8/4/05   | 9/7/05   | Interior Demo                                                                                 |
| 11   | Courtyard Demo & Excavation         | 25 days  | 8/1/05   | 9/2/05   | Courtyard Demo & Excavation                                                                   |
| 12   | Structural Demolition               | 14 days  | 8/1/05   | 8/18/05  | Structural Demolition                                                                         |
| 13   | Window Removal                      | 10 days  | 8/31/05  | 9/13/05  | Window Removal                                                                                |
|      | Structure                           | 52 days  | 8/26/05  | 11/7/05  | Structure                                                                                     |
| 14   | Underslab Electrical/Piping         | 18 days  | 8/26/05  | 9/20/05  | Underslab Electrical/Piping                                                                   |
| 15   | Courtyard Footings, 1st Column Lift | 5 days   | 9/9/05   | 9/15/05  | Courtyard Footings, 1st Column Lift                                                           |
| 16   | Courtyard SOG                       | 5 days   | 9/20/05  | 9/26/05  | Courtyard SOG                                                                                 |
| 17   | FRP 1st Floor Slab                  | 6 days   | 9/27/05  | 10/4/05  | FRP 1st Floor Slab                                                                            |
| 18   | FRP 2nd Floor Columns & Slab        | 8 days   | 10/5/05  | 10/14/05 | FRP 2nd Floor Columns & Slab                                                                  |
| 19   | FRP 3rd Floor Columns & Slab        | 8 days   | 10/17/05 | 10/26/05 | FRP 3rd Floor Columns & Slab                                                                  |
| 20   | FRP 4th Floor Columns & Slab        | 8 days   | 10/27/05 | 11/7/05  | FRP 4th Floor Columns & Slab                                                                  |
| 21   | Bridge Footings and Piers           | 6 days   | 9/7/05   | 9/14/05  | Bridge Footings and Piers                                                                     |
| 22   | Bridge Structural Steel/Deck        | 15 days  | 9/19/05  | 10/7/05  | Bridge Structural Steel/Deck                                                                  |
| 23   | Connector Bridge Concrete           | 5 days   | 10/10/05 | 10/14/05 | Connector Bridge Concrete                                                                     |
| 24   | New Entrance Footings/Piers         | 7 days   | 9/7/05   | 9/15/05  | New Entrance Footings/Piers                                                                   |