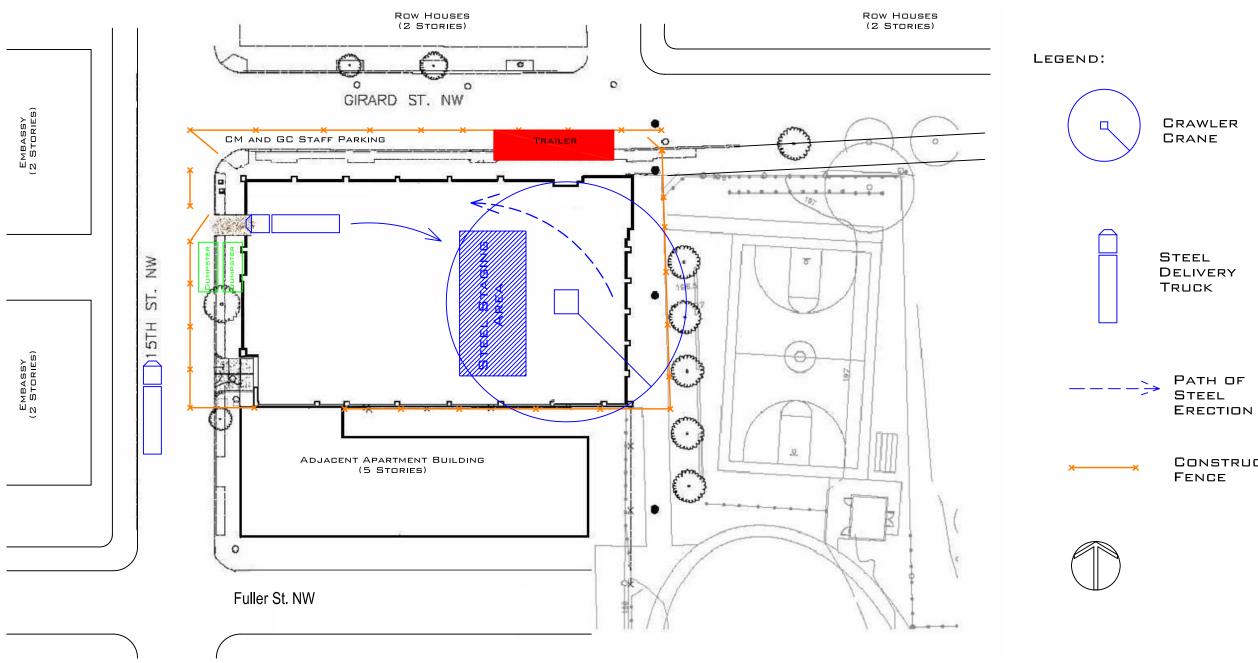

CONSTRUCTION Fence

| STEEL ERECTION PHASE 1                               |              |          |  |  |
|------------------------------------------------------|--------------|----------|--|--|
| Scale: 1/32" = 1'-0"                                 | Approved By: | Revised: |  |  |
| Date: 10/31/2005                                     |              |          |  |  |
| For: Columbia Heights Community Center               |              |          |  |  |
| Drawn By: Christopher Glinski Drawing Number:<br>C-4 |              |          |  |  |