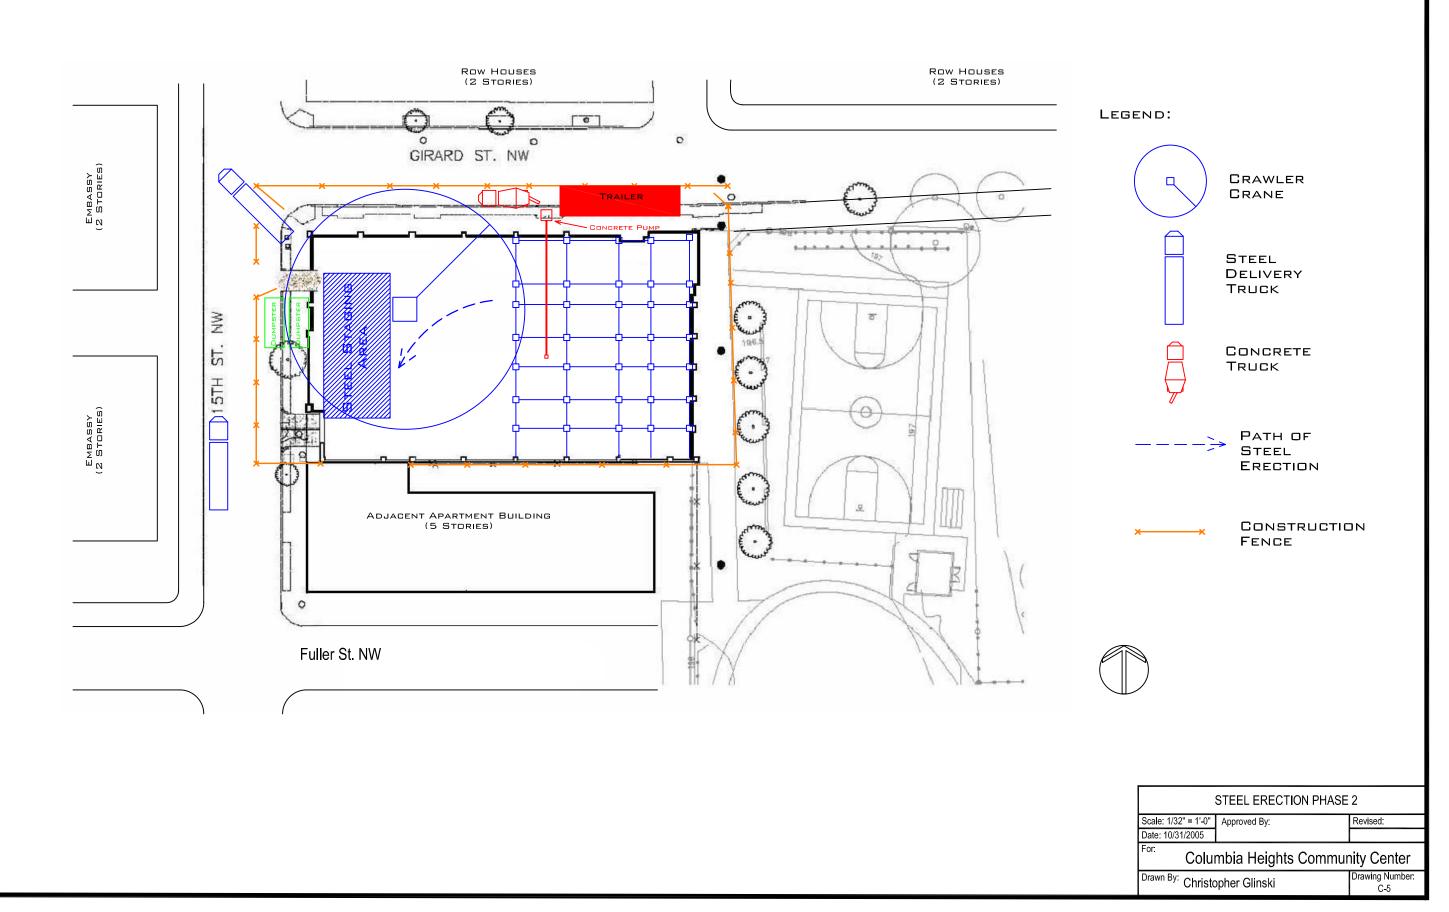

|  |                      | 3             |                        |
|--|----------------------|---------------|------------------------|
|  | Scale: 1/32" = 1'-0" | Approved By:  | Revised:               |
|  | Date: 10/31/2005     |               |                        |
|  | nity Center          |               |                        |
|  | Drawn By: Christo    | opher Glinski | Drawing Number:<br>C-6 |