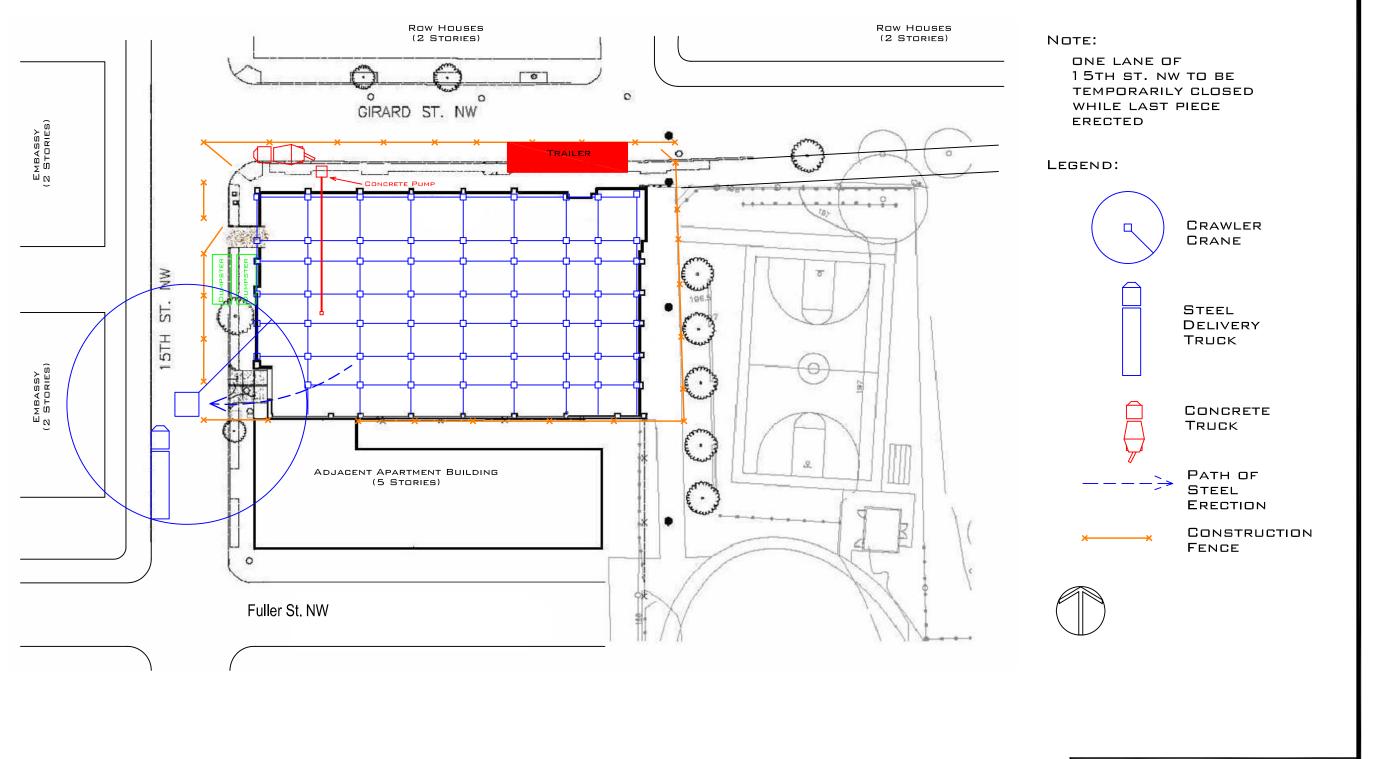

CONSTRUCTION Fence

| STEEL ERECTION PHASE 1                               |              |          |  |  |
|------------------------------------------------------|--------------|----------|--|--|
| Scale: 1/32" = 1'-0"                                 | Approved By: | Revised: |  |  |
| Date: 10/31/2005                                     |              |          |  |  |
| For: Columbia Heights Community Center               |              |          |  |  |
| Drawn By: Christopher Glinski Drawing Number:<br>C-4 |              |          |  |  |