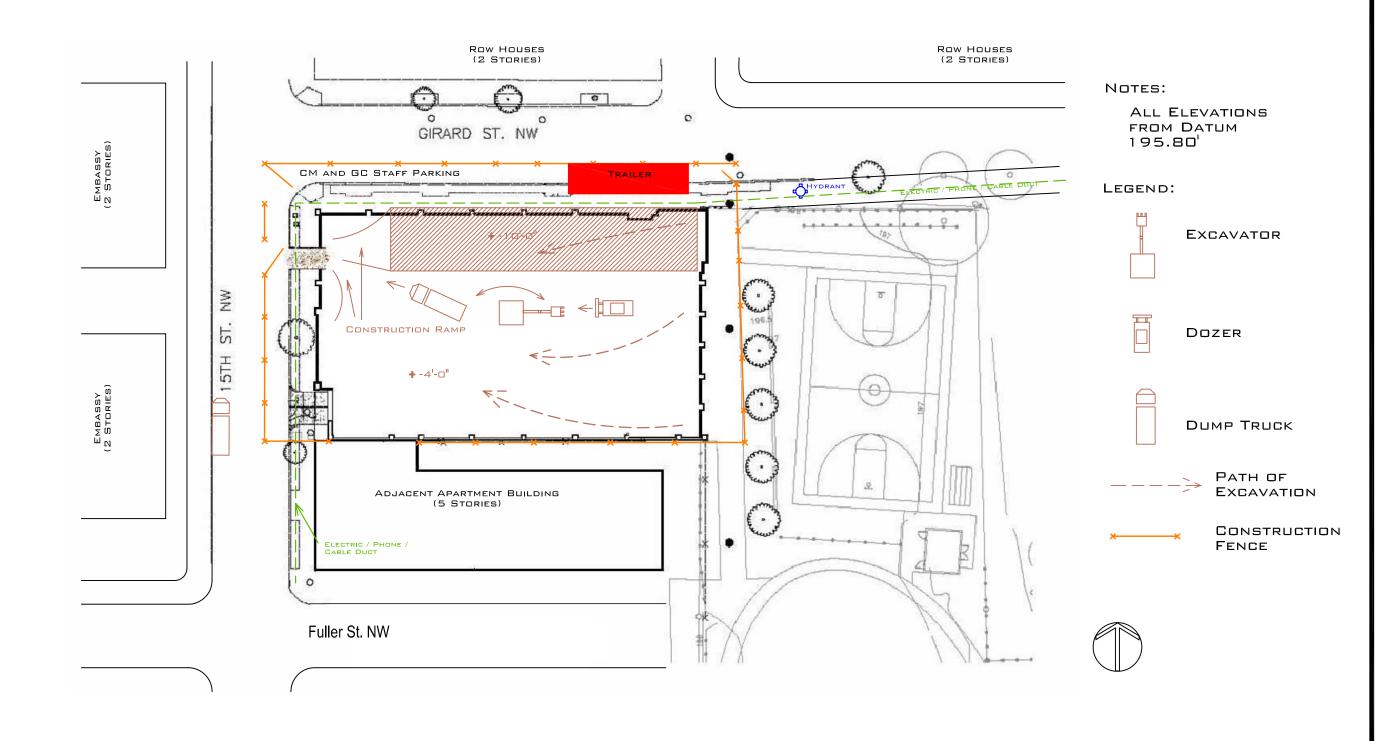

| EXCAVATION PLAN                        |                        |          |  |  |
|----------------------------------------|------------------------|----------|--|--|
| Scale: 1/32" = 1'-0"                   | Approved By:           | Revised: |  |  |
| Date: 10/31/2005                       |                        |          |  |  |
| For: Columbia Heights Community Center |                        |          |  |  |
| Drawn By: Christo                      | Drawing Number:<br>C-3 |          |  |  |