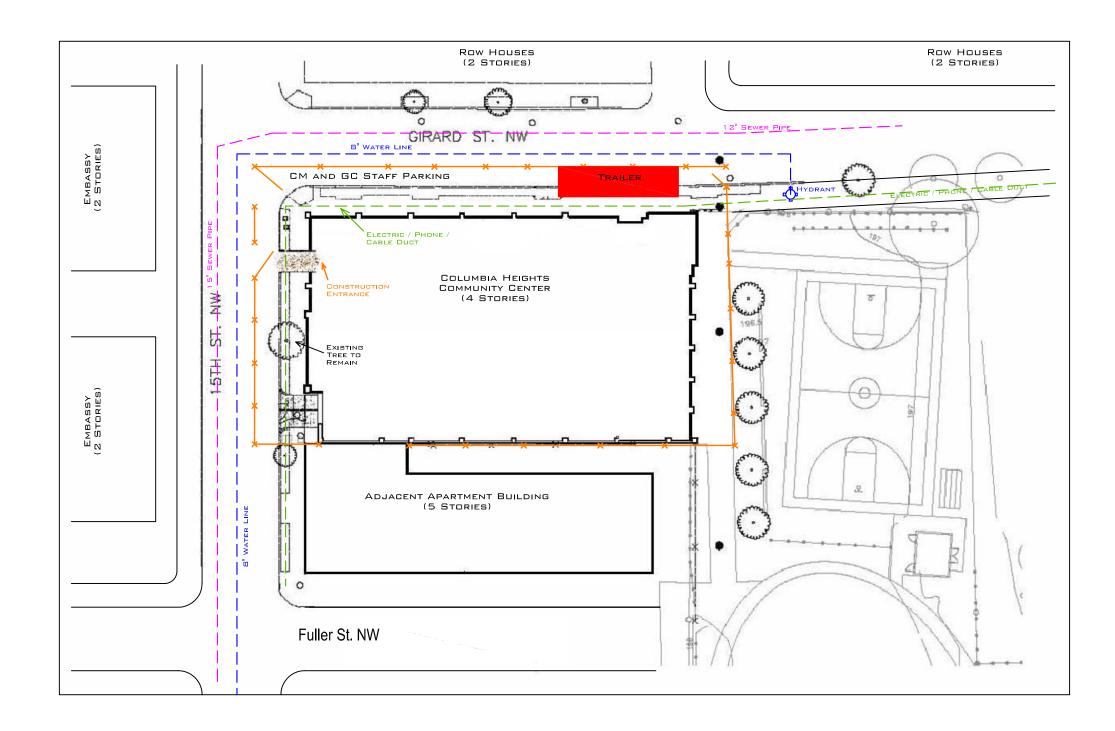

## SITE PLANS

EXISTING CONDITIONS PLAN EXCAVATION PLAN STEEL PHASE 1 PLAN STEEL PHASE 2 PLAN STEEL PHASE 3 PLAN

LEGEND:

CONSTRUCTION FENCING

|                                          | EXISTING CONDITIONS SITE PLAN |              |                        |  |
|------------------------------------------|-------------------------------|--------------|------------------------|--|
|                                          | Scale: 1/32" = 1'-0"          | Approved By: | Revised:               |  |
|                                          | Date: 10/25/2005              |              |                        |  |
| For: Columbia Heights Community Cer      |                               |              |                        |  |
| <sup>Drawn By:</sup> Christopher Glinski |                               |              | Drawing Number:<br>C-1 |  |