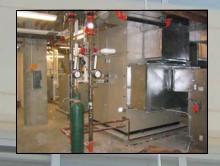

### Mechanical

- ► 4 AHU supply 64,100 CFM throughout the building
- ► 2 Centrifugal Chillers each 180 Ton Capacity
- ▶ 1 Cooling Tower on Grade
- ► 2 Fossil Fuel Boilers each 4,185 MBH located on the Parking Level
- ► VAV with Local Water Reheat with Plenum Return
- ► 2- Plate and Frame Heat Exchangers 4000 & 7000 MBH