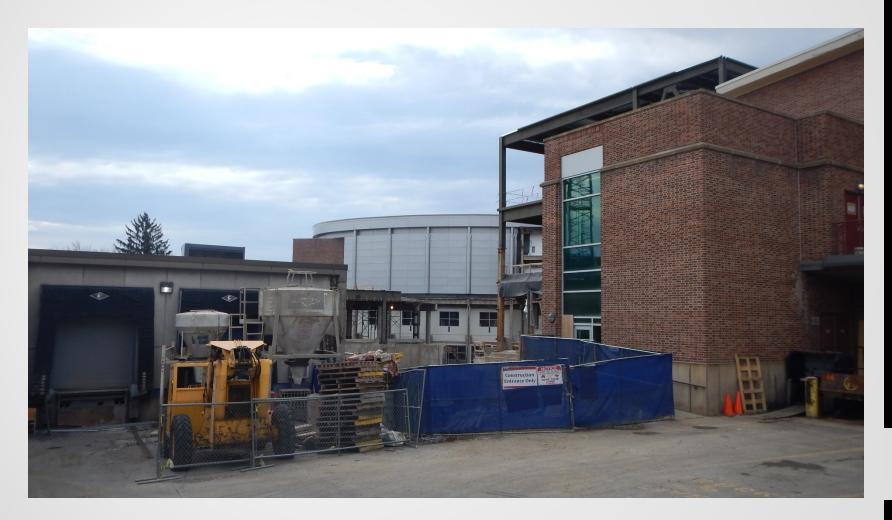

Green Roof
- Pour Electrical Room Equipment Pads and Curbs
- Ductwork Installation in Crawlspace
- Hang 4" Conduit for Alumni Hall and Heritage Hall Company Switches
- Form and Reinforce Retaining Wall in Courtyard
- Excavation in the Courtyard
- Run Electrical Underground in Courtyard
- Saw Cut Around Quad Opening
- Install Heat Exchanger in Storage Room B032
- Form and Pour Foundation in Food Service Cooler
- Install Outside Air Duct in Crawlspace
- Excavate Elevator Pit in Bookstore Lobby
- Demo B4 Areaway into B4 Mechanical Room
- Install CHW Pump in Bookstore Basement
- Hang Ductwork in Bookstore
- Insulate Ductwork in Bookstore
- Run CW and HW Lines for Bookstore Bathroom





# Project Overview From Parking Garage







#### **South Entrance View**







## **Loading Dock View**







# **Overbuild Steel Decking**









# **Overbuild Steel Decking**







#### **Foundations in Food Service Coolers**









#### **Bookstore Green Roof Slab Infills**









#### **Concrete Work at the Bookstore Green Roof**









# **Retaining Wall in Courtyard**







## **Foundations in Courtyard**









# **Excavation for Elevator in Bookstore Lobby**







#### **Ductwork in Bookstore**







# **Planned Work**

- Pour Concrete Tie-in and Slab Infills at Green Roof
- Form and Reinforce Elevator Pit in Bookstore Lobby
- Ductwork Installation in Crawlspace
- Hang 4" Conduit for Alumni Hall and Heritage Hall Company Switches
- Form and Reinforce Retaining Wall in Courtyard
- Excavation in the Courtyard
- Run Electrical Underground in Courtyard
- Saw Cut Around Quad