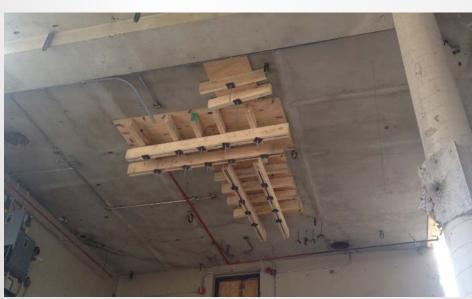

orce Retaining Wall in Courtyard
- Excavation in the Courtyard
- Run Electrical Underground in Courtyard
- Saw Cut Around Quad Opening
- Install Heat Exchanger in Storage Room B032
- Form and Pour Foundation in Food Service Cooler
- Install Outside Air Duct in Crawlspace
- Excavate Elevator Pit in Bookstore Lobby
- Demo B4 Areaway into B4 Mechanical Room
- Install CHW Pump in Bookstore Basement
- Hang Ductwork in Bookstore
- Insulate Ductwork in Bookstore
- Run CW and HW Lines for Bookstore Bathroom





# Project Overview From Parking Garage







#### **South Entrance View**







## **Loading Dock View**







# **Overbuild Steel Decking**









# **Overbuild Steel Decking**







#### **Foundations in Food Service Coolers**









#### **Bookstore Green Roof Slab Infills**









#### **Concrete Work at the Bookstore Green Roof**









# **Retaining Wall in Courtyard**







## **Foundations in Courtyard**









# **Excavation for Elevator in Bookstore Lobby**







#### **Ductwork in Bookstore**







# **Planned Work**

- Pour Concrete Tie-in and Slab Infills at Green Roof
- Form and Reinforce Elevator Pit in Bookstore Lobby
- Ductwork Installation in Crawlspace
- Hang 4" Conduit for Alumni Hall and Heritage Hall Company Switches
- Form and Reinforce Retaining Wall in Courtyard
- Excavation in the Courtyard
- Run Electrical Underground in Courtyard
- Saw Cut Around Quad Opening
- Install Heat Exchanger in Storage Room B032
- Form and Pour Slab in Food Service Cooler
- Install Outside Air Duct in Crawlspace
- Demo B4 Areaway into B4 Mechanical Room